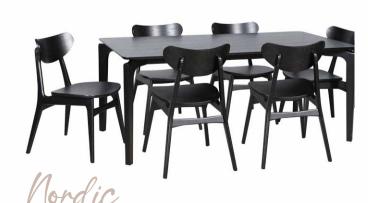

NORDIC 1800 TABLE \$649 FINLAND CHAIR \$229EA

YORK 1200 ROUND EXTENSION TABLE \$1249 MOON CHAIR \$219EA

CHOOSE FROM A KING, QUEEN, DOUBLE, OR KING SINGLE MATTRESS & ONLY PAY FOR THE PRICE OF THE SINGLE!