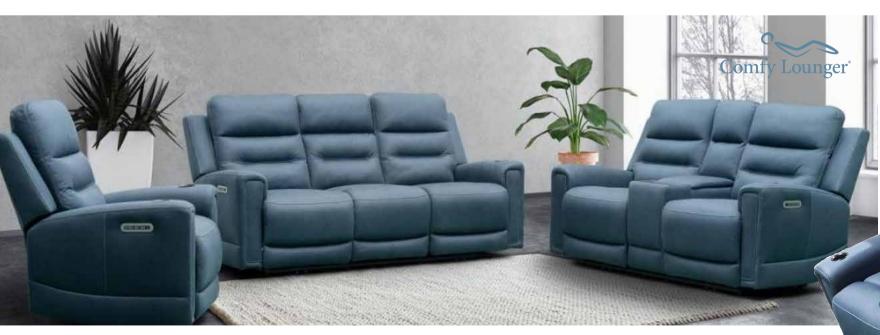

LIFT CHAIR \$1649
Charcoal or Nickel colour only. While stocks last.

Consul & Sunrise

- + Patented  $\mathsf{Plus}^{\scriptscriptstyle\mathsf{TM}}$  System for unrivalled neck and lumbar support
- + Quick Ship Options Available, while stocks last
- + Available in a range of colours including Black Mole & Latte in Batick Leather