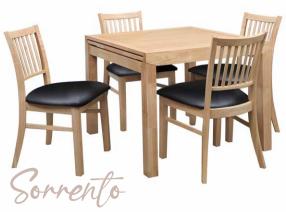

\*Stressless® may not be available at all stores

\*Savings off RRP

3 SEATER CHAISE \$3099 2 SEATER \$1629 3 SEATER **\$2129** 

EXTENSION TABLE \$749 AUSTRIA CHAIR \$199EA TABLE OPENS FROM 900 TO 1800MM MANY COLOURS AVAILABLE