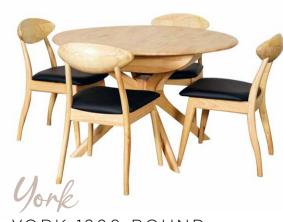

NORDIC 1800 TABLE \$649 FINLAND CHAIR \$229EA

YORK 1200 ROUND EXTENSION TABLE \$1249 MOON CHAIR \$219EA

CHOOSE FROM A KING, QUEEN, DOUBLE, OR KING SINGLE MATTRESS & ONLY PAY FOR THE PRICE OF THE SINGLE!