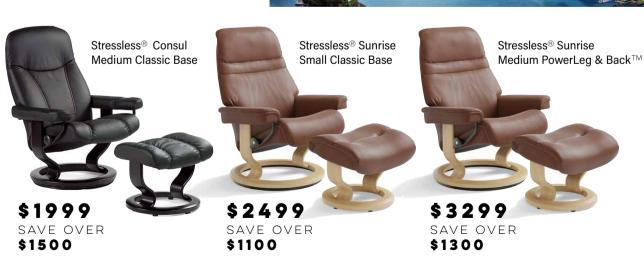

LIFT CHAIR \$1649
Charcoal or Nickel colour only. While stocks last.

Consul & Sunrise

- + Patented  $\mathsf{Plus}^{\scriptscriptstyle\mathsf{TM}}$  System for unrivalled neck and lumbar support
- + Quick Ship Options Available, while stocks last
- + Available in a range of colours including Black Mole & Latte in Batick Leather

\*Stressless® may not be available at all stores

\*Savings off RRP

3 SEATER CHAISE \$3099 2 SEATER \$1629 3 SEATER **\$2129** 

EXTENSION TABLE \$749 AUSTRIA CHAIR \$199EA TABLE OPENS FROM 900 TO 1800MM MANY COLOURS AVAILABLE