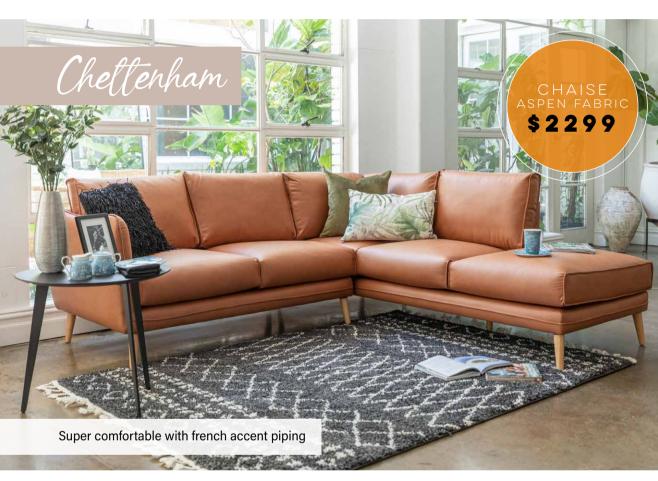

Wireless phone charging in 2
- Drop down centre console in 3 seater with storage, cup holders & reading lights, USB & power

Adjustable headrest

Adjustable

lumbar

LIFT CHAIR

INTRODUCING...



The high back comfy Mason Suite features power recliners with triple motors that allow you to recline, adjust lumbar, adjust your headrest and store your favourite position in the memory button. Two power recliners in both the 3 seater and 2 seater. Available in hard wearing Brahma fabric colour Aegean or Jet.

2 SEATER \$2199 3 SEATER \$2499 LIFT CHAIR \$1399





Featuring I Waverley Heavy Duty stain repellant fabric, easy to clean. Available as: STD RECLINER \$1149 LGE RECLINER \$1349 XL RECLINER \$1399 2.5 SEATER \$1569



LIFT CHAIR \$1649
Charcoal or Nickel colour only. While stocks last.









Consul & Sunrise



- + Patented  $\mathsf{Plus}^{\scriptscriptstyle\mathsf{TM}}$  System for unrivalled neck and lumbar support
- + Quick Ship Options Available, while stocks last
- + Available in a range of colours including Black Mole & Latte in Batick Leather



\*Stressless® may not be available at all stores

\*Savings off RRP











3 SEATER CHAISE \$3099 2 SEATER \$1629 3 SEATER **\$2129** 











EXTENSION TABLE \$749 AUSTRIA CHAIR \$199EA TABLE OPENS FROM 900 TO 1800MM MANY COLOURS AVAILABLE



NORDIC 1800 TABLE \$649 FINLAND CHAIR \$229EA



YORK 1200 ROUND EXTENSION TABLE \$1249 MOON CHAIR \$219EA



CHOOSE FROM A KING, QUEEN, DOUBLE, OR KING SINGLE MATTRESS & ONLY PAY FOR THE PRICE OF THE SINGLE!











PRICES SHOWN ARE FOR MATTRESSES ONLY

BASES ALSO ON SA