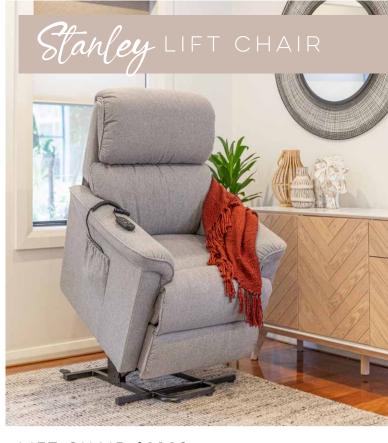

LIFT CHAIR \$1649
Charcoal or Nickel colour only. While stocks last.

Consul & Sunrise

- + Patented  $\mathsf{Plus}^{\scriptscriptstyle\mathsf{TM}}$  System for unrivalled neck and lumbar support
- + Quick Ship Options Available, while stocks last
- + Available in a range of colours including Black Mole & Latte in Batick Leather