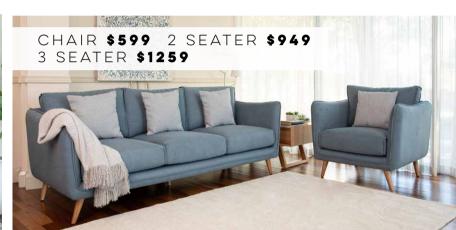

ireless phone charging in 2
- Drop down centre console in 3 seater with storage, cup holders & reading lights, USB & power

Adjustable headrest

Adjustable

lumbar

LIFT CHAIR

INTRODUCING...



The high back comfy Mason Suite features power recliners with triple motors that allow you to recline, adjust lumbar, adjust your headrest and store your favourite position in the memory button. Two power recliners in both the 3 seater and 2 seater. Available in hard wearing Brahma fabric colour Aegean or Jet.

2 SEATER \$2199 3 SEATER \$2499 LIFT CHAIR \$1399





Featuring I Waverley Heavy Duty stain repellant fabric, easy to clean. Available as: STD RECLINER \$1149 LGE RECLINER \$1349 XL RECLINER \$1399 2.5 SEATER \$1569



LIFT CHAIR \$1649
Charcoal or Nickel colour only. While stocks last.









Consul & Sunrise



- + Patented  $\mathsf{Plus}^{\scriptscriptstyle\mathsf{TM}}$  System for unrivalled neck and lumbar support
- + Quick Ship Options Available, while stocks last
- + Available in a range of colours including Black Mole & Latte in Batick Leather



\*Stressless® may not be available at all stores

\*Savings off RRP











3 SEATER CHAISE \$3099 2 SEATER \$1629 3 SEATER **\$2129** 











EXTENSION TABLE \$749 AUSTRIA CHAIR \$199EA TABLE OPENS FROM 900 TO 1800MM MANY COLOURS AVAILABLE



NORDIC 1800 TABLE \$649 FINLAND CHAIR \$229EA



YORK 1200 ROUND EXTENSION TABLE \$1249 MOON CHAIR \$219EA



CHOOSE FROM A KING, QUEEN, DOUBLE, OR KING SINGLE MATTRESS & ONLY PAY FOR THE PRICE OF THE SINGLE!











PRICES SHOWN ARE FOR MATTRESSES ONLY

BASES ALSO ON SALE