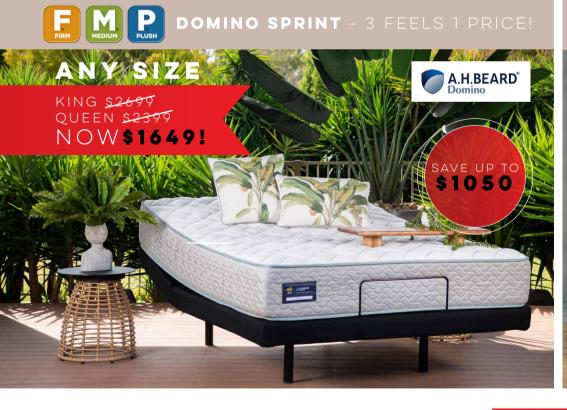

NORDIC 1800 TABLE \$649 FINLAND CHAIR \$229EA

YORK 1200 ROUND EXTENSION TABLE \$1249 MOON CHAIR \$219EA

CHOOSE FROM A KING, QUEEN, DOUBLE, OR KING SINGLE MATTRESS & ONLY PAY FOR THE PRICE OF THE SINGLE!

PRICES SHOWN ARE FOR MATTRESSES ONLY

BASES ALSO ON SALE! SEE STORE FOR DETAILS