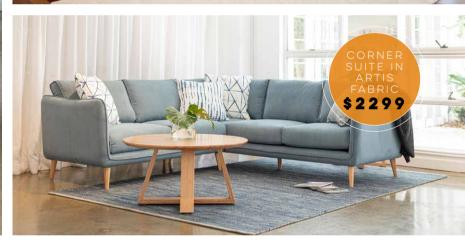

eless phone charging in 2
- Drop down centre console in 3 seater with storage, cup holders & reading lights, USB & power

Adjustable headrest

Adjustable

lumbar

LIFT CHAIR

INTRODUCING...



The high back comfy Mason Suite features power recliners with triple motors that allow you to recline, adjust lumbar, adjust your headrest and store your favourite position in the memory button. Two power recliners in both the 3 seater and 2 seater. Available in hard wearing Brahma fabric colour Aegean or Jet.

2 SEATER \$2199 3 SEATER \$2499 LIFT CHAIR \$1399





Featuring I Waverley Heavy Duty stain repellant fabric, easy to clean. Available as: STD RECLINER \$1149 LGE RECLINER \$1349 XL RECLINER \$1399 2.5 SEATER \$1569



LIFT CHAIR \$1649
Charcoal or Nickel colour only. While stocks last.









Consul & Sunrise



- + Patented  $\mathsf{Plus}^{\scriptscriptstyle\mathsf{TM}}$  System for unrivalled neck and lumbar support
- + Quick Ship Options Available, while stocks last
- + Available in a range of colours including Black Mole & Latte in Batick Leather



\*Stressless® may not be available at all stores

\*Savings off RRP











3 SEATER CHAISE \$3099 2 SEATER \$1629 3 SEATER **\$2129** 











EXTENSION TABLE \$749 AUSTRIA CHAIR \$199EA TABLE OPENS FROM 900 TO 1800MM MANY COLOURS AVAILABLE



NORDIC 1800 TABLE \$649 FINLAND CHAIR \$229EA



YORK 1200 ROUND EXTENSION TABLE \$1249 MOON CHAIR \$219EA



CHOOSE FROM A KING, QUEEN, DOUBLE, OR KING SINGLE MATTRESS & ONLY PAY FOR THE PRICE OF THE SINGLE!











PRICES SHOWN ARE FOR MATTRESSES ONLY

BASES ALSO ON SALE!