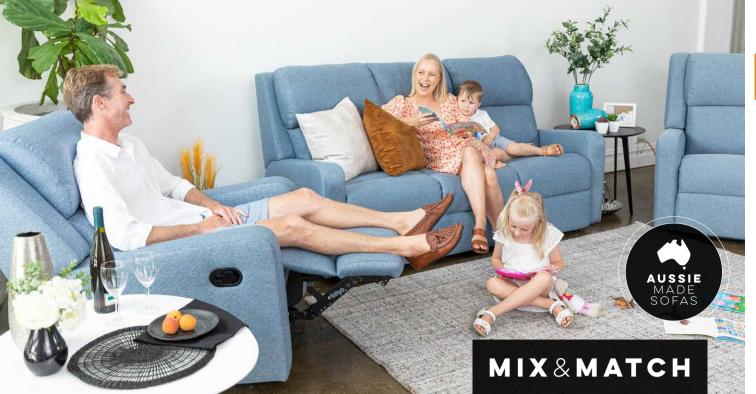

# MID-YEAR SALE!

Our harfee Recliner range is available in Manual or Power.

Choose your pieces from recliner, lift chair, 2 seater, 3 seater or chaise in hardwearing Brahma fabric, Jet or Ash

|            | MANUAL | POWER  |                    |
|------------|--------|--------|--------------------|
| RECLINER   | \$619  | \$789  |                    |
| LIFT CHAIR | -      | \$1099 |                    |
| 2 SEATER   | \$949  | \$1199 |                    |
| 3 SEATER   | \$1199 | \$1479 | 3 SEATER<br>MANUAL |
| CHAISE     | \$1999 | \$2699 | CHAISE             |
|            | _      |        | \$999              |
|            |        |        |                    |