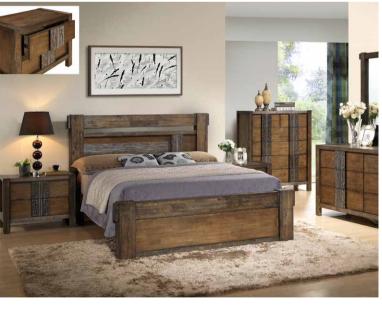

#### Viva

Made from reclaimed timbers

QUEEN BED

\$1679

BEDSIDE \$399EA

TALLBOY

\$1289

DRESSER

\$1399

BLANKET BOX \$529