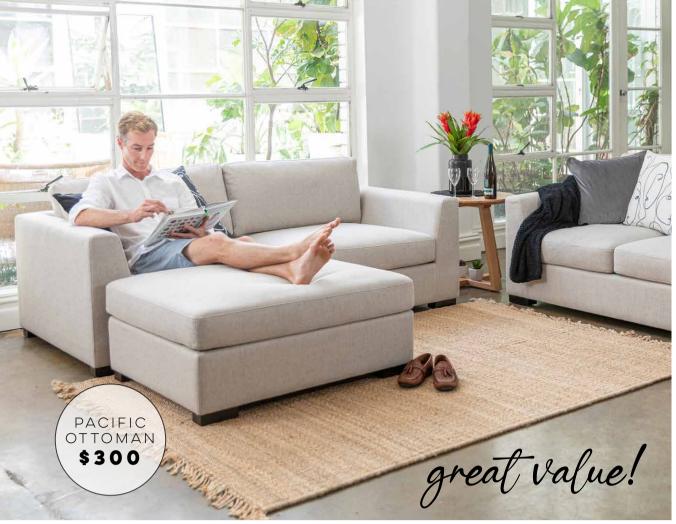

pacific range 2 SEATER \$799 3 SEATER \$999 MODULAR WITH OTTOMAN \$2499

MODULAR **\$2199** ARMLESS CHAIR \$469

STD RECLINER \$999 LGE RECLINER \$1099
XL RECLINER \$1199 LIFT CHAIR \$1499
2.5 SEATER \$1399 3 SEATER \$1799