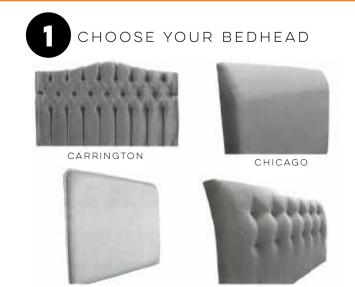

#### CREATE YOU OWN upholstered bed

PRAGUE

PRICED FROM \$549

AUSSIE MADE!

2.5 SEATER SOFA **\$899** 

LILY