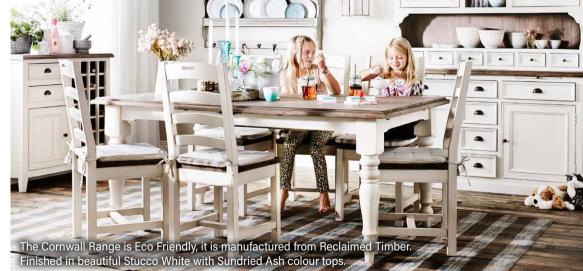

#### sala table \$649

TOLEDO SWIVEL CHAIR \$249EA

nova diving 1800 TABLE \$1249
BUFFET \$1779

DINING CHAIR \$349EA

cornwell dining 1400 TABLE \$899
CHAIR \$229EA
SMALL BUFFET \$899

LARGE BUFFET \$1299