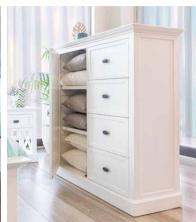

|
| LIFT CHAIR | -      | \$1099 |                    |
| 2 SEATER   | \$949  | \$1199 |                    |
| 3 SEATER   | \$1199 | \$1479 | 3 SEATER<br>MANUAL |
| CHAISE     | \$1999 | \$2699 | CHAISE             |
|            | _      |        | \$999              |
|            |        |        |                    |

Welcome to YOUR LOCAL STORE:



barron leather suite power recliner \$999 power 2 seater \$1599 power 3 seater \$1999



dallon sofas CHAIR \$1499 2 SEATER \$2199 3 SEATER \$2599



# MEGA MATTRESS & bedroom furniture SALE!

SAVINGS OFF RECOMMENDED RETAIL NORMAL TICKETED PRICE













**DOMINO SPRINT** 



Welcome to YOUR LOCAL STORE:

## welcome to style

#### BEAUTIFUL BEDROOMS



#### cape cod

QUEEN BED \$1259 KING BED \$1369 BEDSIDE \$279EA TALLBOY \$999







#### artarmon

Solid hardwood with convenient drawers in the bed foot

QUEEN BED

\$1699

KING BED \$1899

BEDSIDE

\$449EA

TALLBOY

\$1349



## highland

solid & veneered

QUEEN BED

\$1399 KING BED

\$1499

BEDSIDE \$499EA

TALLBOY

\$1399



#### ironbark

BEDSIDE

\$359EA

TALLBOY

\$899

DRESSER &

MIRROR \$1199



#### brodie

QUEEN BED

\$659

BEDSIDE

\$279EA

TALLBOY

\$699 DRESSER &

MIRROR

\$899



#### Viva

Made from reclaimed timbers

QUEEN BED

\$1679

BEDSIDE \$399EA

TALLBOY

\$1289

DRESSER

\$1399

BLANKET BOX \$529



#### cornwell

Manufactured from Reclaimed timbers

OUEEN BED

\$1199

BEDSIDE \$379EA

TALLBOY

\$1199 BLANKET BOX

\$599

### IT'S YOUR CHOICE! NO COMPROMISE





You get to choose your side of the mattress from **FOUR** feels









KING MATTRE