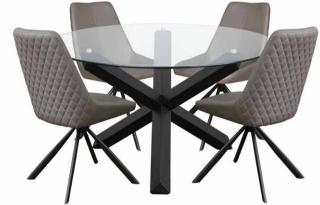

#### sala table \$649

TOLEDO SWIVEL CHAIR \$249EA

nova diving 1800 TABLE \$1249
BUFFET \$1779

DINING CHAIR \$349EA

cornwell dining 1400 TABLE \$899
CHAIR \$229EA
SMALL BUFFET \$899

LARGE BUFFET \$1299