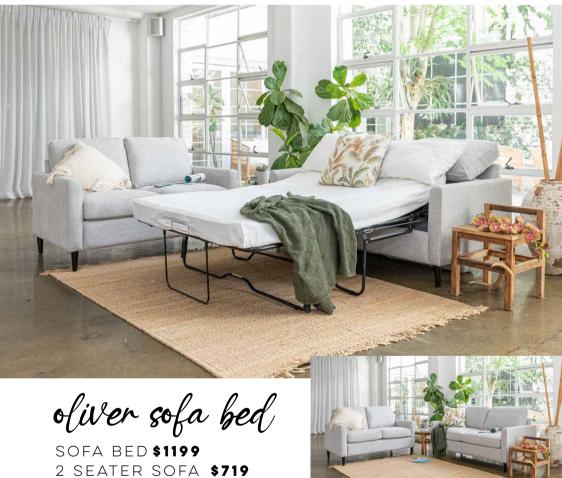

#### CREATE YOU OWN upholstered bed

PRAGUE

PRICED FROM \$549

AUSSIE MADE!

2.5 SEATER SOFA **\$899** 

LILY