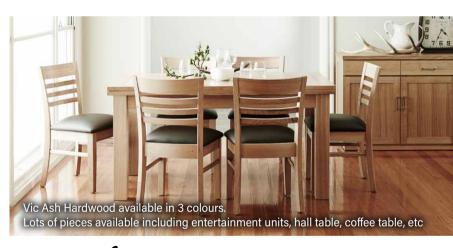

#### sala table \$649

TOLEDO SWIVEL CHAIR \$249EA

nova diving 1800 TABLE \$1249
BUFFET \$1779

DINING CHAIR \$349EA

cornwell dining 1400 TABLE \$899
CHAIR \$229EA
SMALL BUFFET \$899

LARGE BUFFET \$1299