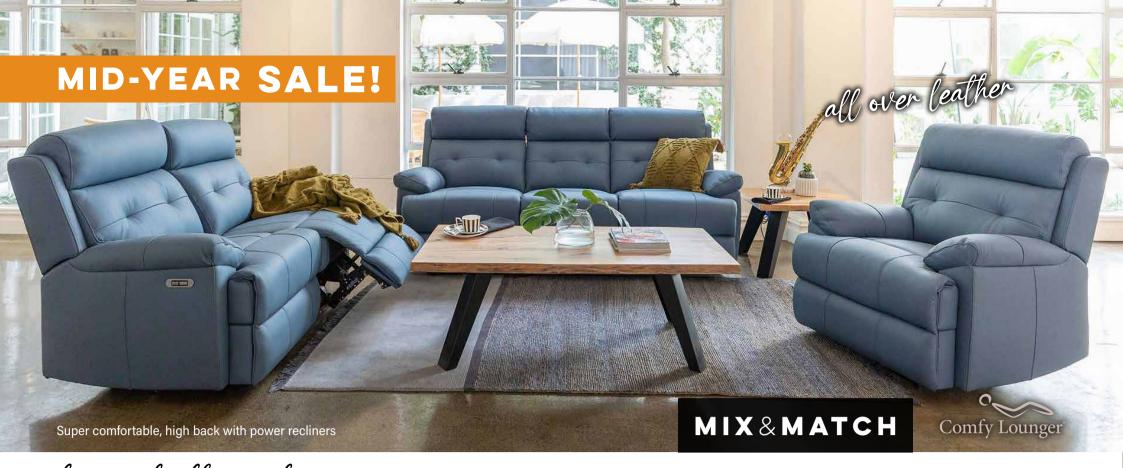

# MID-YEAR SALE!

Our harfee Recliner range is available in Manual or Power.

Choose your pieces from recliner, lift chair, 2 seater, 3 seater or chaise in hardwearing Brahma fabric, Jet or Ash

|            | MANUAL | POWER  |                    |
|------------|--------|--------|--------------------|
| RECLINER   | \$619  | \$789  |                    |
| LIFT CHAIR | -      | \$1099 |                    |
| 2 SEATER   | \$949  | \$1199 |                    |
| 3 SEATER   | \$1199 | \$1479 | 3 SEATER<br>MANUAL |
| CHAISE     | \$1999 | \$2699 | CHAISE             |
|            | _      |        | \$999              |
|            |        |        |                    |