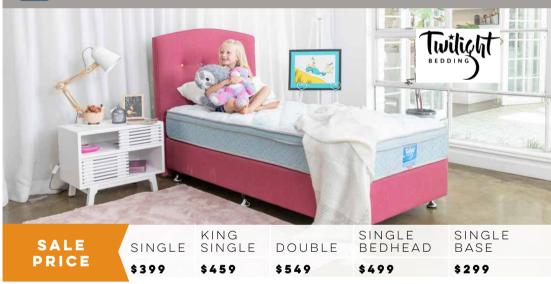

hma fabric, Jet or Ash

|            | MANUAL | POWER  |                    |
|------------|--------|--------|--------------------|
| RECLINER   | \$619  | \$789  |                    |
| LIFT CHAIR | -      | \$1099 |                    |
| 2 SEATER   | \$949  | \$1199 |                    |
| 3 SEATER   | \$1199 | \$1479 | 3 SEATER<br>MANUAL |
| CHAISE     | \$1999 | \$2699 | CHAISE             |
|            | _      |        | \$999              |
|            |        |        |                    |

Welcome to YOUR LOCAL STORE:



barron leather suite power recliner \$999 power 2 seater \$1599 power 3 seater \$1999



dallon sofas CHAIR \$1499 2 SEATER \$2199 3 SEATER \$2599



# MEGA MATTRESS & bedroom furniture SALE!

SAVINGS OFF RECOMMENDED RETAIL NORMAL TICKETED PRICE













**DOMINO SPRINT** 



Welcome to YOUR LOCAL STORE:

## welcome to style

#### BEAUTIFUL BEDROOMS



#### cape cod

QUEEN BED \$1259 KING BED \$1369 BEDSIDE \$279EA TALLBOY \$999







#### artarmon

Solid hardwood with convenient drawers in the bed foot

QUEEN BED

\$1699

KING BED \$1899

BEDSIDE

\$449EA

TALLBOY

\$1349



## highland

solid & veneered

QUEEN BED

\$1399 KING BED

\$1499

BEDSIDE \$499EA

TALLBOY

\$1399



#### ironbark

BEDSIDE

\$359EA

TALLBOY

\$899

DRESSER &

MIRROR \$1199



#### brodie

QUEEN BED

\$659

BEDSIDE

\$279EA

TALLBOY

\$699 DRESSER &

MIRROR

\$899



#### Viva

Made from reclaimed timbers

QUEEN BED

\$1679

BEDSIDE \$399EA

TALLBOY

\$1289

DRESSER

\$1399

BLANKET BOX \$529



#### cornwell

Manufactured from Reclaimed timbers

OUEEN BED

\$1