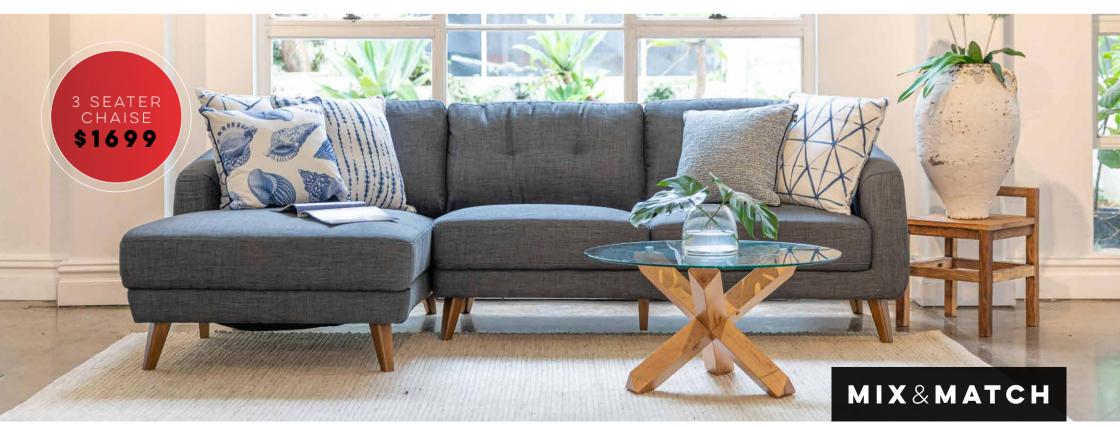

# MID-YEAR SALE!

Our harfee Recliner range is available in Manual or Power.

Choose your pieces from recliner, lift chair, 2 seater, 3 seater or chaise in hardwearing Brahma fabric, Jet or Ash

|            | MANUAL | POWER  |                    |
|------------|--------|--------|--------------------|
| RECLINER   | \$619  | \$789  |                    |
| LIFT CHAIR | -      | \$1099 |                    |
| 2 SEATER   | \$949  | \$1199 |                    |
| 3 SEATER   | \$1199 | \$1479 | 3 SEATER<br>MANUAL |
| CHAISE     | \$1999 | \$2699 | CHAISE             |
|            | _      |        | \$999              |
|            |        |        |                    |