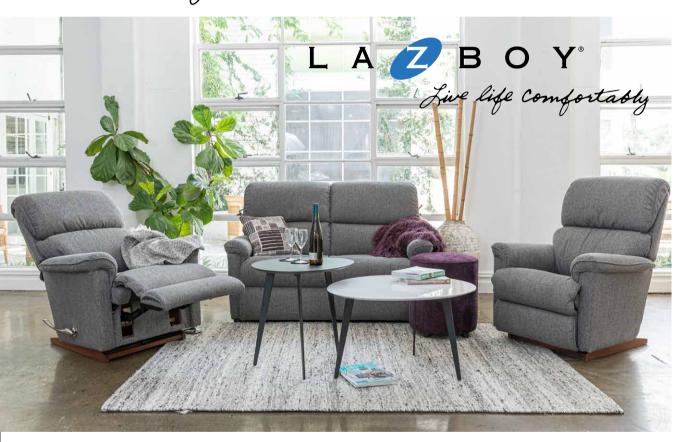

LAZBOY°

lander LIFT CHAIR \$2569

The Lander premium lift chair is traditional in style with high tech features. At the touch of a button the chair will raise, lower and assist to a seated or standing position. Available in heavy duty stain repellent fabric I Waverly fabric colours Charcoal and Nickel. Also easy to clean!