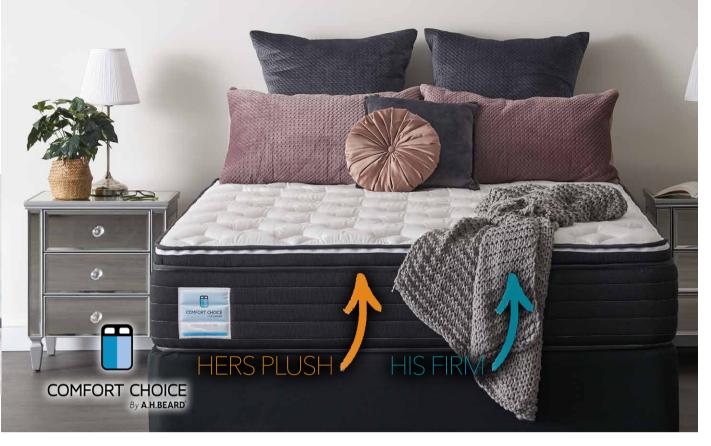

### IT'S YOUR CHOICE! NO COMPROMISE

You get to choose your side of the mattress from **FOUR** feels

KING MATTRESS \$2399 **QUEEN MATTRESS** \$1999 DOUBLE MATTRESS \$1799

KING SINGLE MATTRESS

\$1599

\$1399

SINGLEMATTRESS