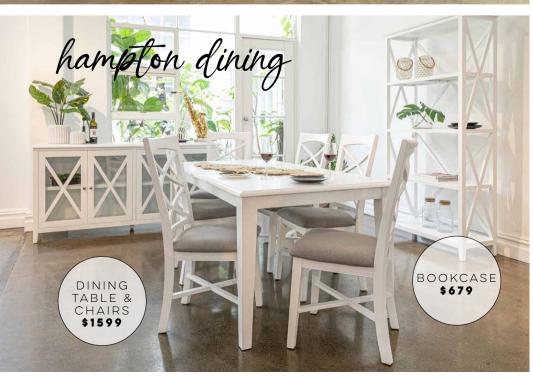

At the touch of a button the chair will raise, lower and assist to a seated or standing position. Available in heavy duty stain repellent fabric I Waverly fabric colours Charcoal and Nickel. Also easy to clean!

#### MID-YEAR SALE!







# COFFEE TABLE \$629 Comfy Lounger

ROUND TABLE

\$1249

2M TABLE

\$1249

2.4M TABLE

\$1429

CHAIR

in stone or slate \$299EA

CHAIR in tan or charcoal

\$329EA

#### MID-YEAR SALE!

#### cosmo range

WARRANTY: Enduro foam seats - 15 years Sprung seating - 10 years Frame - 10 years

Recliner mechanism - 3 years RECLINER \$1199

2.5 SEATER \$1599 3 SEATER \$1759



#### hampton sofas

CHAIR \$1099 2 SEATER \$1449

2.5 SEATER \$1519

#### sala table \$649



TOLEDO SWIVEL CHAIR \$249EA



nova diving 1800 TABLE \$1249
BUFFET \$1779

DINING CHAIR \$349EA





cornwell dining 1400 TABLE \$899
CHAIR \$229EA
SMALL BUFFET \$899

LARGE BUFFET \$1299