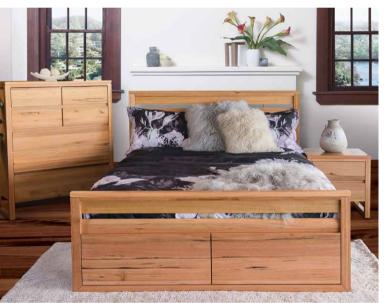

#### artarmon

Solid hardwood with convenient drawers in the bed foot

QUEEN BED

\$1699

KING BED \$1899

BEDSIDE

\$449EA

TALLBOY