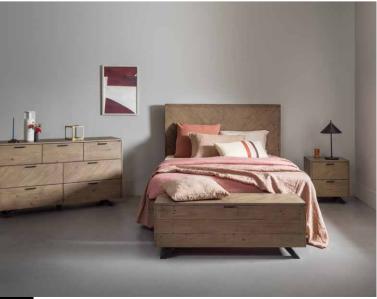

#### artarmon

Solid hardwood with convenient drawers in the bed foot

QUEEN BED

\$1699

KING BED \$1899

BEDSIDE

\$449EA

TALLBOY