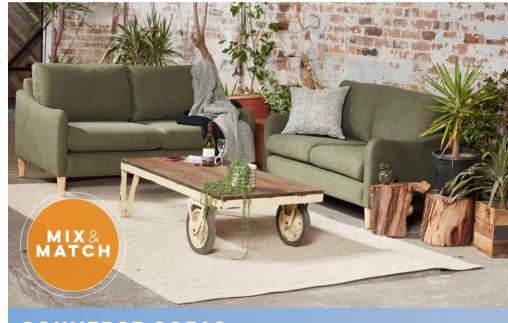

**CONVERSE SOFAS** 

2.5 + 2 SEATER **\$1999** 3 + 2 SEATER \$2099

WALLACIA \$2549

Our best selling Aussie Made range. Big comfy and a handy reversible chaise.

The Cornwall Range is Eco Friendly, it is manufactured from Reclaimed Timber. Finished in beautiful Stucco White with Sundried Ash colour tops.