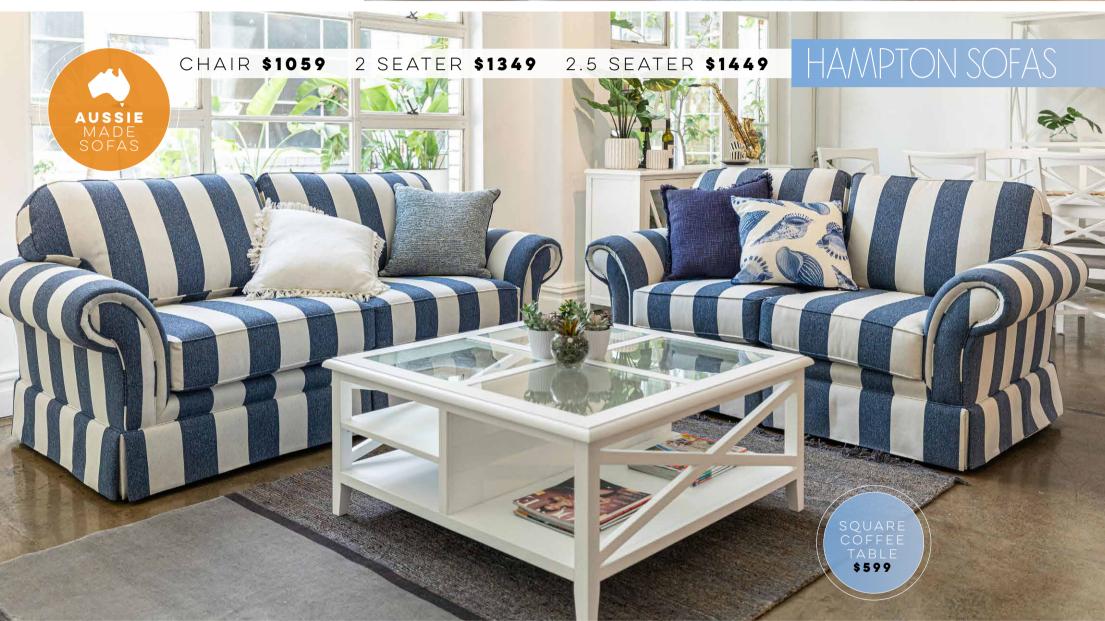

**CONVERSE SOFAS** 

2.5 + 2 SEATER **\$1999** 3 + 2 SEATER \$2099

WALLACIA \$2549

Our best selling Aussie Made range. Big comfy and a handy reversible chaise.

The Cornwall Range is Eco Friendly, it is manufactured from Reclaimed Timber. Finished in beautiful Stucco White with Sundried Ash colour tops.