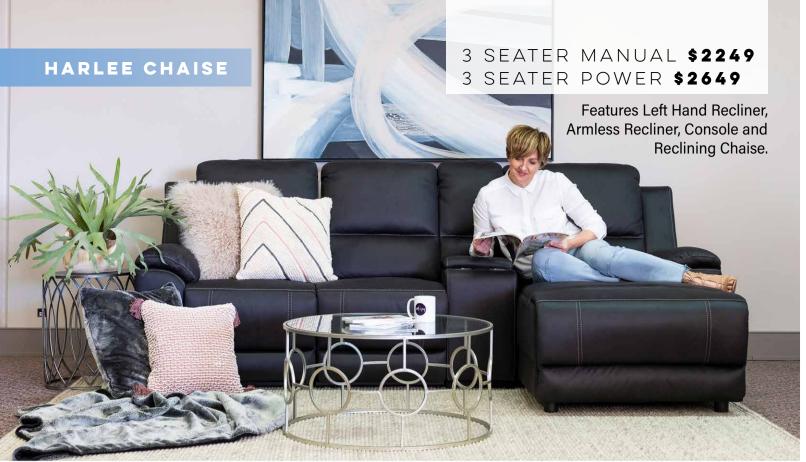

### HARLEE

### HARLEE IS OUR BEST SELLER!

### 3 EASY STEPS

- 1 Choose your pieces
- **2** Choose Manual or Power Recliners
- 3 Choose Fabric Jet or Ash

FABRIC MANUAL RECLINER FROM \$549

JET

ЛСН

ASTON CORNER CHAISE \$2299

Comfortable 3.5 seater with corner chaise in Warwick Odin fabric. Also available in 3 seater, 2 seater or chair.