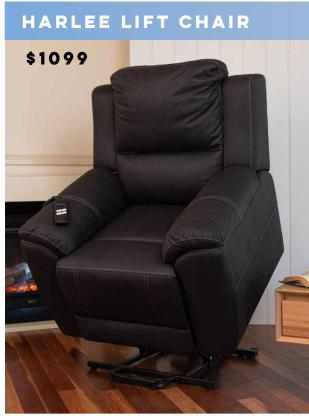

## FURMITUREONE SIMMES SALES



MODULAR **\$2349** 2 SEATER **\$779** 3 SEATER \$969



CONSOLE \$649



LOW ENTERTAINMENT

# **BUFFET \$1349** TABLE \$1249





### HARLEE

### HARLEE IS OUR BEST SELLER!

### 3 EASY STEPS

- 1 Choose your pieces
- **2** Choose Manual or Power Recliners
- 3 Choose Fabric Jet or Ash

FABRIC MANUAL RECLINER FROM \$549



JET

ЛСН













ASTON CORNER CHAISE \$2299

Comfortable 3.5 seater with corner chaise in Warwick Odin fabric. Also available in 3 seater, 2 seater or chair.



**CONVERSE SOFAS** 

2.5 + 2 SEATER **\$1999** 3 + 2 SEATER \$2099

WALLACIA \$2549

Our best selling Aussie Made range. Big comfy and a handy reversible chaise.





The Cornwall Range is Eco Friendly, it is manufactured from Reclaimed Timber. Finished in beautiful Stucco White with Sundried Ash colour tops.

### FURNITUREONE Comfy Bedding STUDIO

### HUGEMATTRESS SALE!

BASES ALSO ON SALE! SEE STORE FOR DETAILS

















### YOUR LOCAL STORE:

### GREAT BUYS FROM LOCAL GUYS!

### NIK & JANE'S FURNITURE & BEDDING EXPRESS

Shop 11, Karalta Lane, Erina NSW 2250 Tel: (02) 4365 0997
Email: jane@niksfurniture.com
A.B.N. 30 089 413 829

Furni