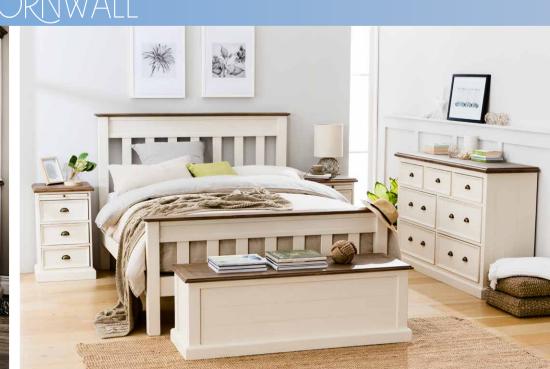

**CONVERSE SOFAS** 

2.5 + 2 SEATER **\$1999** 3 + 2 SEATER \$2099

WALLACIA \$2549

Our best selling Aussie Made range. Big comfy and a handy reversible chaise.

The Cornwall Range is Eco Friendly, it is manufactured from Reclaimed Timber. Finished in beautiful Stucco White with Sundried Ash colour tops.