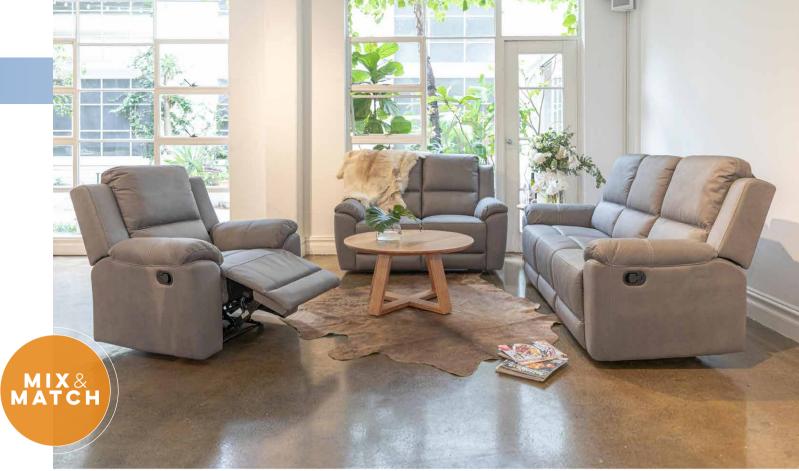

### 3 EASY STEPS

- 1 Choose your pieces
- **2** Choose Manual or Power Recliners
- 3 Choose Fabric Jet or Ash

FABRIC MANUAL RECLINER FROM \$549

JET

ЛСН

ASTON CORNER CHAISE \$2299

Comfortable 3.5 seater with corner chaise in Warwick Odin fabric. Also available in 3 seater, 2 seater or chair.