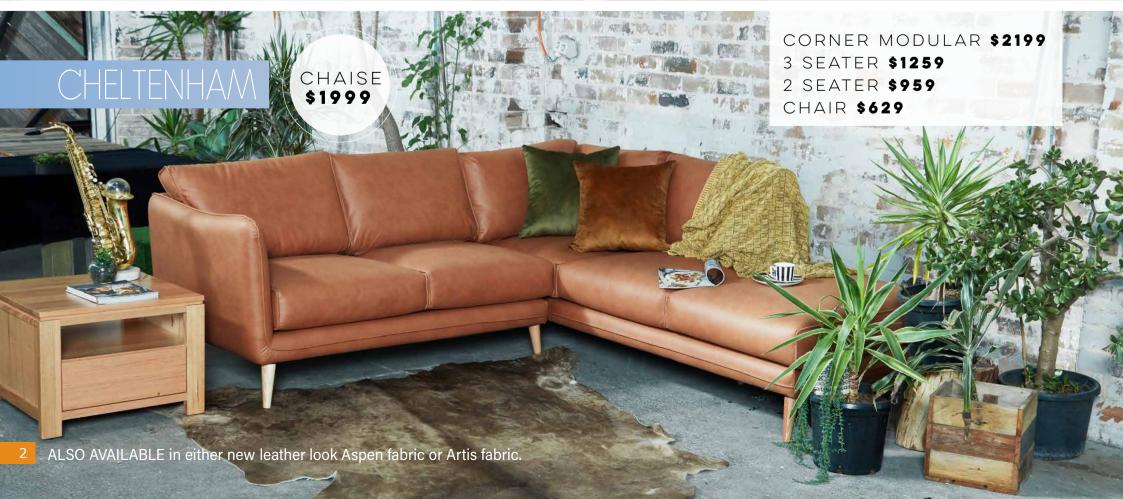

## FURMITUREONE SIMMES SALES



MODULAR **\$2349** 2 SEATER **\$779** 3 SEATER \$969



CONSOLE \$649



LOW ENTERTAINMENT

# **BUFFET \$1349** TABLE \$1249





### HARLEE

### HARLEE IS OUR BEST SELLER!

### 3 EASY STEPS

- 1 Choose your pieces
- **2** Choose Manual or Power Recliners
- 3 Choose Fabric Jet or Ash

FABRIC MANUAL RECLINER FROM \$549



JET

ЛСН













ASTON CORNER CHAISE \$2299

Comfortable 3.5 seater with corner chaise in Warwick Odin fabric. Also available in 3 seater, 2 seater or chair.



**CONVERSE SOFAS** 

2.5 + 2 SEATER **\$1999** 3 + 2 SEATER \$2099

WALLACIA \$2549

Our best selling Aussie Made range. Big comfy and a handy reversible chaise.





The Cornwall Range is Eco Friendly, it is manufactured from Reclaimed Timber. Finished in beautiful Stucco White with Sundried Ash colour tops.

### FURNITUREONE Comfy Bedding STUDIO

### HUGEMATTRESS SALE!

BASES ALSO ON SALE! SEE STORE FOR DETAILS

















### YOUR LOCAL STORE:

### GREAT BUYS FROM LOCAL GUYS!

### NIK & JANE'S FURNITURE & BEDDING EXPRESS

Shop 11, Karalta Lane, Erina NSW 2250 Tel: (02) 4365 0997
Email: jane@niksfurniture.com
A.B.N. 30 089 413 829

F