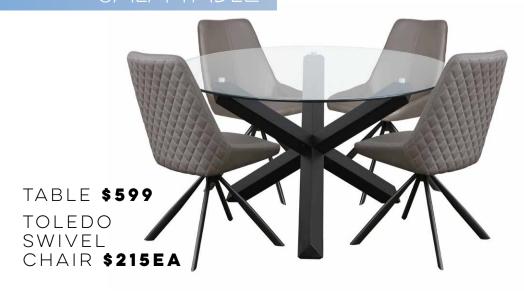

## FURMITUREONE SIMMES SALES



MODULAR **\$2349** 2 SEATER **\$779** 3 SEATER \$969



CONSOLE \$649



LOW ENTERTAINMENT

# **BUFFET \$1349** TABLE \$1249





### HARLEE

### HARLEE IS OUR BEST SELLER!

### 3 EASY STEPS

- 1 Choose your pieces
- **2** Choose Manual or Power Recliners
- 3 Choose Fabric Jet or Ash

FABRIC MANUAL RECLINER FROM \$549



JET

ЛСН













ASTON CORNER CHAISE \$2299

Comfortable 3.5 seater with corner chaise in Warwick Odin fabric. Also available in 3 seater, 2 seater or chair.



**CONVERSE SOFAS** 

2.5 + 2 SEATER **\$1999** 3 + 2 SEATER \$2099

WALLACIA \$2549

Our best selling Aussie Made range. Big comfy and a handy reversible chaise.





The Cornwall Range is Eco Friendly, it is manufactured from Reclaimed Timber. Finished in beautiful Stucco White with Sundried Ash colour tops.

### FURNITUREONE Comfy Bedding STUDIO

### HUGEMATTRESS SALE!

BASES ALSO ON SALE! SEE STORE FOR DETAILS

















###